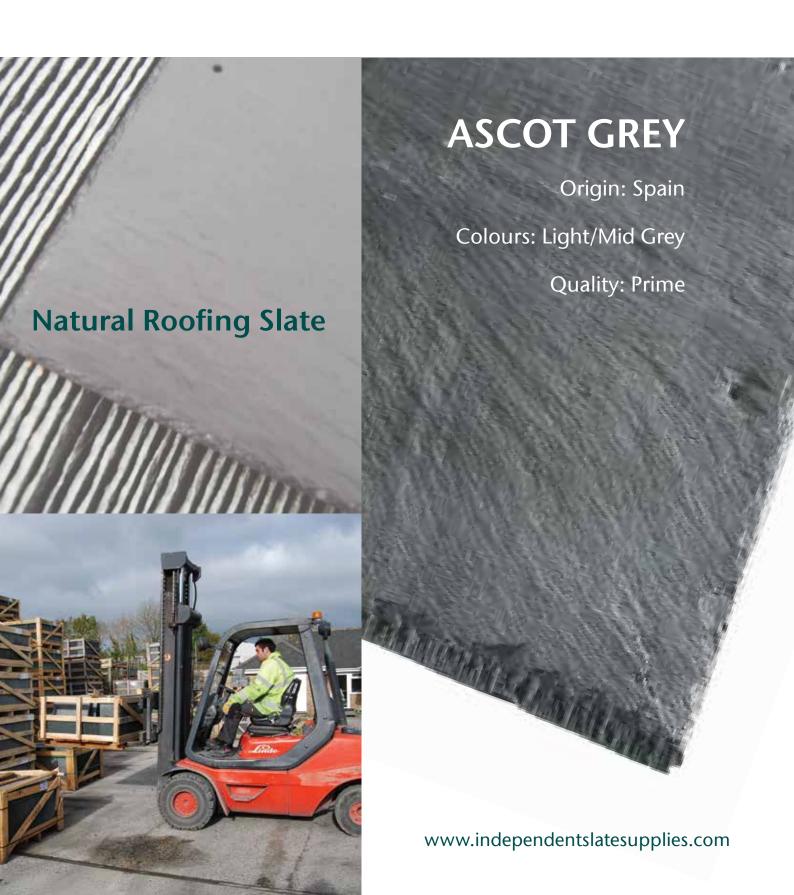

### Natural Roofing Slate: ASCOT GREY

Origin: Spain

Colour: Light/Mid Grey

Texture and Appearance: The Ascot Grey quarry is situated in one of the best and most prestigious areas for natural slate in North Western Spain. It is characteristically a beautiful light grey, pyrite free slate, which is smooth on the back with a textured surface.

**Quality: Prime** 

Slates Thickness: 6-8mm and 7-9mm

Sizes Available: The Ascot Grey is available in a variety of sizes, pre-holed, from:

300x200

350x200

400x200

400x250

500x250