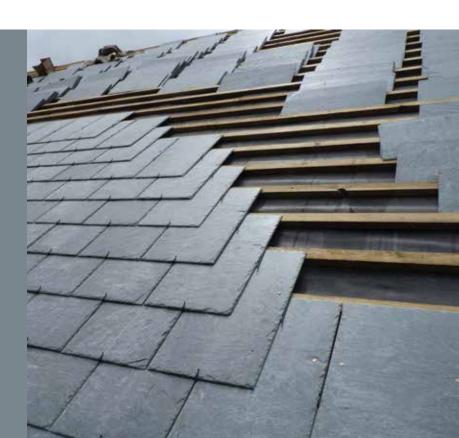

A Declaration of Performance (DOP) and full testing results can be provided upon request.

Practice for Slating and Tiling and BS8000-6:2013 Code of Practice for Workmanship on Building Sites - Slating and Tiling, this slate meets the strength requirements for the imposed and uniformly distributed wind and snow loads etc. The site exposure rating and the pitch of roof rafters will determine the size, pattern, lap and fixings for the slates and the following map and associated tables set out site exposure ratings and associated fixing guidelines for the UK and Northern Ireland.